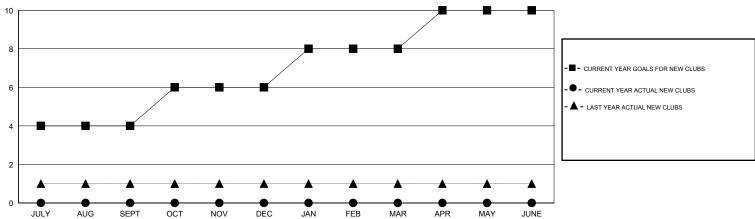

# LOCATION INDIA

 $\mathsf{GMT}\;\mathsf{CA}\;6$ 

|               |                  | Clubs             |                  |                  | Members               |                    |                                     |                    |                  |
|---------------|------------------|-------------------|------------------|------------------|-----------------------|--------------------|-------------------------------------|--------------------|------------------|
|               | RESU             | LTS FOR 2016-2017 |                  |                  | RESULTS FOR 2016-2017 |                    |                                     |                    |                  |
| QUARTER       | NEW CLUB<br>GOAL | NEW CLUBS         | DROPPED<br>CLUBS | NET<br>GAIN/LOSS | QUARTER               | NEW MEMBER<br>GOAL | CHARTER AND<br>NEW MEMBERS<br>ADDED | DROPPED<br>MEMBERS | NET<br>GAIN/LOSS |
| JULY/AUG/SEPT | 4                | 0                 | 0                | 0                | JULY/AUG/SEPT         | 132                | 36                                  | 50                 | -14              |
| OCT/NOV/DEC   | 2                | 0                 | 0                | 0                | OCT/NOV/DEC           | 112                | 0                                   | 0                  | 0                |
| JAN/FEB/MAR   | 2                | 0                 | 0                | 0                | JAN/FEB/MAR           | 106                | 0                                   | 0                  | 0                |
| APR/MAY/JUNE  | 2                | 0                 | 0                | 0                | APR/MAY/JUNE          | 42                 | 0                                   | 0                  | 0                |