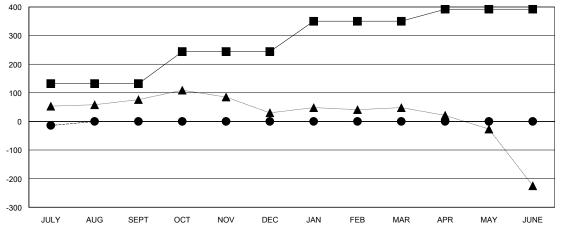

# LOCATION INDIA

 $\mathsf{GMT}\;\mathsf{CA}\;6$ 

|               |                  | Clubs             |                  |                  | Members               |                    |                                     |                    |                  |
|---------------|------------------|-------------------|------------------|------------------|-----------------------|--------------------|-------------------------------------|--------------------|------------------|
|               | RESU             | LTS FOR 2016-2017 |                  |                  | RESULTS FOR 2016-2017 |                    |                                     |                    |                  |
| QUARTER       | NEW CLUB<br>GOAL | NEW CLUBS         | DROPPED<br>CLUBS | NET<br>GAIN/LOSS | QUARTER               | NEW MEMBER<br>GOAL | CHARTER AND<br>NEW MEMBERS<br>ADDED | DROPPED<br>MEMBERS | NET<br>GAIN/LOSS |
| JULY/AUG/SEPT | 4                | 0                 | 0                | 0                | JULY/AUG/SEPT         | 132                | 36                                  | 50                 | -14              |
| OCT/NOV/DEC   | 2                | 0                 | 0                | 0                | OCT/NOV/DEC           | 112                | 0                                   | 0                  | 0                |
| JAN/FEB/MAR   | 2                | 0                 | 0                | 0                | JAN/FEB/MAR           | 106                | 0                                   | 0                  | 0                |
| APR/MAY/JUNE  | 2                | 0                 | 0                | 0                | APR/MAY/JUNE          | 42                 | 0                                   | 0                  | 0                |

## GOALS AND ACTUAL NEW CLUBS CUMULATIVE

| -■-  | CURRENT YEAR GOALS FOR NEW |
|------|----------------------------|
| MEMA | EDS                        |

- ● - CURRENT YEAR ACTUAL MEMBERS

- ▲ - LAST YEAR ACTUAL MEMBERS